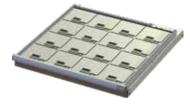

## **AUTOMATED STORAGE OVERALL DIMENSION AND COMPOSITION:**

N°1 drawer H 100 mm with mixed locations: 36 compartments (single drawer internal dimension L: 98 X D: 74,5 X H: 61 mm)

N°1 drawer H 100 mm with mixed locations: 16 compartments (single drawer internal dimension L: 147,5 X D: 123 X H: 61 mm)