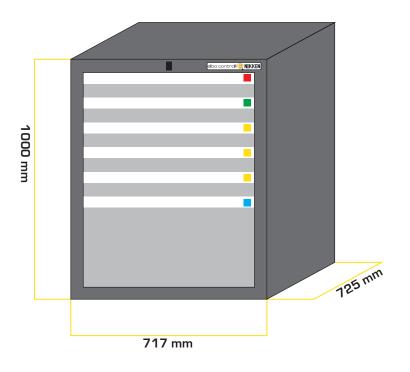

## **AUTOMATED STORAGE OVERALL DIMENSION AND COMPOSITION:**

N°1 drawer H 100 mm with mixed locations: 36 compartments (single drawer internal dimension L: 98 X D: 74,5 X H: 61 mm)

N°1 drawer H 100 mm with mixed locations: 16 compartments (single drawer internal dimension L: 147,5 X D: 123 X H: 61 mm)

- N°3 drawers L: 702 X D: 713 X H: 100 mm
- N°1 drawer L: 702 X D: 713 X H: 400 mm