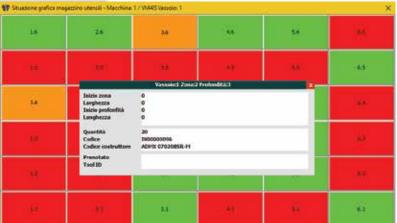

## Tray situation in real time

What better way to understand the current status of the warehouse if not in real time?

Tp32 makes this operation intuitive and smart: throught a screen are displayed the tray areas occupied (red), the free ones (green) and the those assigned but empty (orange).

Moreover, it's possible to consult the tray current status clicking on the interested area.

<sup>&</sup>quot;Simplicity is the essence of universality" Mahatma Gandhi