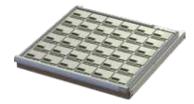

## **AUTOMATED STORAGE OVERALL DIMENSION AND COMPOSITION:**

N°1 drawer H 100 mm with mixed locations: 36 compartments (single drawer internal dimension L: 98 X D: 74,5 X H: 61 mm)

N°1 drawer H 100 mm with mixed locations: 16 compartments (single drawer internal dimension L: 147,5 X D: 123 X H: 61 mm)