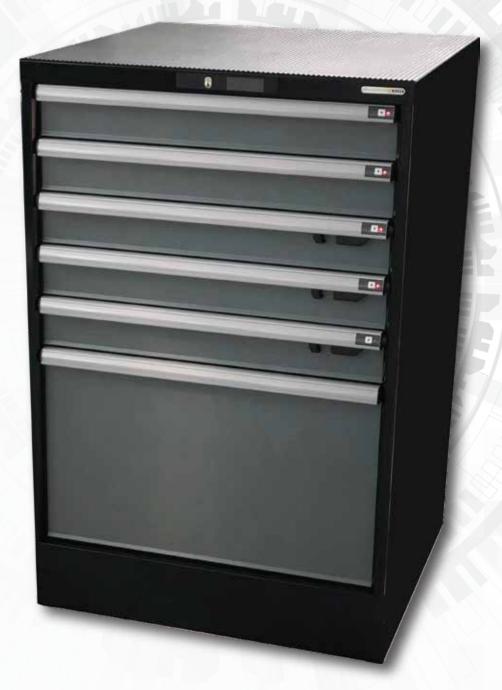

## **AUTOMATED STORAGE OVERALL DIMENSION AND COMPOSITION:**

N°1 drawer H 100 mm with mixed locations: 36 compartments (single drawer internal dimension L: 98 X D: 74,5 X H: 61 mm)

N°1 drawer H 100 mm with mixed locations: 16 compartments (single drawer internal dimension L: 147,5 X D: 123 X H: 61 mm)

- N°3 drawers L: 702 X D: 713 X H: 100 mm
- N°1 drawer L: 702 X D: 713 X H: 400 mm