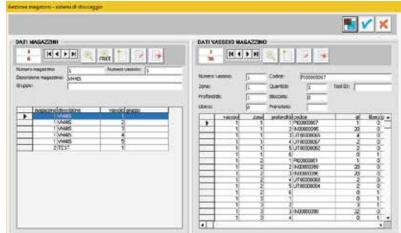

## VM4IS: a touch of simplicity in your Toolroom

Tp32 software integration will allow you to manage your tool warehouse in a simple and quick way, dialoguing directly with the VM4IS automated storage.

The easy management carries out by directly piloting the movement of the warehouse boxes to perform the operation of loading and unloading of the components.

## Tray situation in real time

What better way to understand the current status of the warehouse if not in real time?

Tp32 makes this operation intuitive and smart: throught a screen are displayed the tray areas occupied (red), the free ones (green) and the those assigned but empty (orange).

Moreover, it's possible to consult the tray current status clicking on the interested area.

<sup>&</sup>quot;Simplicity is the essence of universality" Mahatma Gandhi